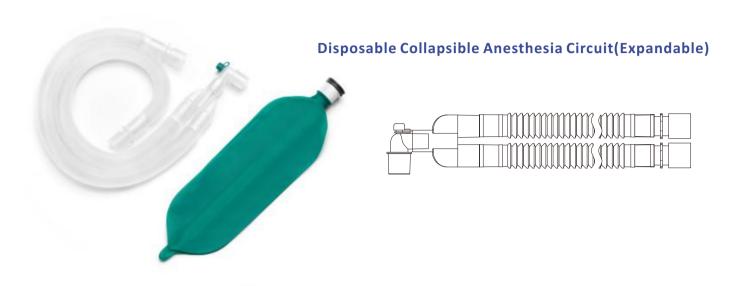

Latex Free Reservior Bags

HME Filter

B/V Filter

Catheter Mount

Disposable Anesthesia Mask

Gas Sampling Line

| Disposable Collapsible Anesthesia Circuit(Expandable) |                                                                                                                                             |         |  |  |
|-------------------------------------------------------|---------------------------------------------------------------------------------------------------------------------------------------------|---------|--|--|
| REF                                                   | Specifications                                                                                                                              | Qty/CTN |  |  |
| MGC-1.5 SSA                                           | Adult, Anesthesia Circuit, 1.5m expandable tubing, Options: 2L/3L Latex free breathing bag, HMEF, Anesthesia Mask, Gas sampling line        | 40      |  |  |
| MGC-1.8 SSA                                           | Adult, Anesthesia Circuit, 1.8m expandable tubing, Options: 2L/3L Latex breathing bag, B/V Filter, Anesthesia Mask, Gas sampling line       | 40      |  |  |
| MGE-1.5 SSP                                           | Pediatric, Anesthesia Circuit, 1.5 m expandable tubing, Options: 0.5 L/1 Latex free breathing bag, HMEF, Anesthesia Mask, Gas sampling line | 40      |  |  |
| MGE-1.8 SSP                                           | Pediatric, Anesthesia Circuit, 1.8m expandable tubing, Options:0.5L/1L Latex free breathing bag, HMEF, Anesthesia Mask, Gas sampling line   | 40      |  |  |