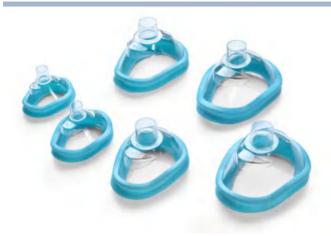

#### Disposable Anesthesia Mask (Inflatable)

The Disposable Anesthesia Mask is an anatomically correct shaped face mask designed for anesthetizing, oxygenating and ventilating any patient.

- Crystal clear dome for easy observation of the patient's condition
- Soft, shaped, air-filled cuff allows a tight fit to the patient's face
- Supplied with hook ring which can easily be removed if not needed
- The single patient use concept offers minimized risk of cross infection
- All sizes are delivered individually packed, sterile

| Disposable And | esthesia Mask (Inflatab | ole) |                |         |
|----------------|-------------------------|------|----------------|---------|
| REF            | Туре                    | Size | Specifications | Qty/CTN |
| A9011          | Inflatable              | 1    | Newborn        | 120     |
| A9012          | Inflatable              | 2    | Infant         | 120     |
| A9013          | Inflatable              | 3    | Pediatric      | 100     |
| A9014          | Inflatable              | 4    | Adult S        | 100     |
| A9015          | Inflatable              | 5    | Adult M        | 100     |
| A9016          | Inflatable              | 6    | Adult L        | 100     |

#### Disposable Anesthesia Mask (Non-inflatable)

The Disposable Anesthesia Mask is an anatomically correct shaped face mask designed for anesthetizing, oxygenating and ventilating any patient.

- Super Light and soft material
- PVC and Latex free
- No need inflation before use
- Transparent for visual check of bleeding, vomitus, and spontaneous breathing
- Available in 6 different sizes

| Disposable Anesthesia Mask (Non-inflatable ) |                |      |                |         |  |
|----------------------------------------------|----------------|------|----------------|---------|--|
| REF                                          | Туре           | Size | Specifications | Qty/CTN |  |
| A9010N                                       | Non-Inflatable | 0    | Newborn        | 120     |  |
| A9011N                                       | Non-Inflatable | 1    | Infant         | 120     |  |
| A9012N                                       | Non-Inflatable | 2    | Pediatric      | 100     |  |
| A9013N                                       | Non-Inflatable | 3    | Adult S        | 100     |  |
| A9014N                                       | Non-Inflatable | 4    | Adult M        | 100     |  |
| A9015N                                       | Non-Inflatable | 5    | Adult L        | 100     |  |