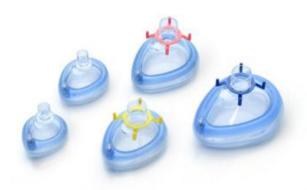

#### Disposable Anesthesia Mask (Inflatable)

The Disposable Anesthesia Mask is an anatomically correct shaped face mask designed for anesthetizing, oxygenating and ventilating any patient.

- Crystal clear dome for easy observation of the patient's condition
- Soft, shaped, air-filled cuff allows a tight fit to the patient's face
- Supplied with hook ring which can easily be removed if not needed
- The single patient use concept offers minimized risk of cross infection
- All sizes are delivered individually packed, sterile

| Disposable And | esthesia Mask (Inflatab | ole) |                |         |
|----------------|-------------------------|------|----------------|---------|
| REF            | Туре                    | Size | Specifications | Qty/CTN |
| A9011          | Inflatable              | 1    | Newborn        | 120     |
| A9012          | Inflatable              | 2    | Infant         | 120     |
| A9013          | Inflatable              | 3    | Pediatric      | 100     |
| A9014          | Inflatable              | 4    | Adult S        | 100     |
| A9015          | Inflatable              | 5    | Adult M        | 100     |
| A9016          | Inflatable              | 6    | Adult L        | 100     |

#### Disposable Anesthesia Mask (Non-inflatable)

The Disposable Anesthesia Mask is an anatomically correct shaped face mask designed for anesthetizing, oxygenating and ventilating any patient.

- Super Light and soft material
- PVC and Latex free
- No need inflation before use
- Transparent for visual check of bleeding, vomitus, and spontaneous breathing
- Available in 6 different sizes

| Disposable Anesthesia Mask (Non-inflatable ) |                |      |                |         |  |
|----------------------------------------------|----------------|------|----------------|---------|--|
| REF                                          | Туре           | Size | Specifications | Qty/CTN |  |
| A9010N                                       | Non-Inflatable | 0    | Newborn        | 120     |  |
| A9011N                                       | Non-Inflatable | 1    | Infant         | 120     |  |
| A9012N                                       | Non-Inflatable | 2    | Pediatric      | 100     |  |
| A9013N                                       | Non-Inflatable | 3    | Adult S        | 100     |  |
| A9014N                                       | Non-Inflatable | 4    | Adult M        | 100     |  |
| A9015N                                       | Non-Inflatable | 5    | Adult L        | 100     |  |