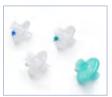

#### Disposable Anesthesia Mask (Inflatable)

The Disposable Anesthesia Mask is an anatomically correct shaped face mask designed for anesthetizing, oxygenating and ventilating any patient.

- Crystal clear dome for easy observation of the patient's condition
- Soft, shaped, air-filled cuff allows a tight fit to the patient's face
- Supplied with hook ring which can easily be removed if not needed
- The single patient use concept offers minimized risk of cross infection
- All sizes are delivered individually packed, sterile

#### Disposable Anesthesia Mask (Non-inflatable)

The Disposable Anesthesia Mask is an anatomically correct shaped face mask designed for anesthetizing, oxygenating and ventilating any patient.

- Super Light and soft material
- PVC and Latex free
- No need inflation before use
- Transparent for visual check of bleeding, vomitus, and spontaneous breathing
- Available in 6 different sizes