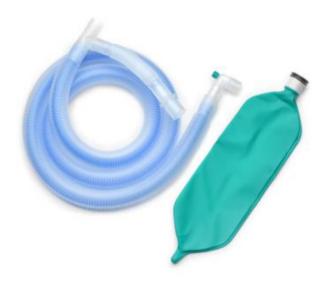

#### **Disposable Corrugated Anesthesia Circuit**

Latex Free Reservior Bags

HME Filter

B/V Filter

Catheter Mount

Disposable Anesthesia Mask

Gas Sampling Line

# Disposable Corrugated Anesthesia Circuit

| REF         | Specifications                                                                                                                              |    |  |
|-------------|---------------------------------------------------------------------------------------------------------------------------------------------|----|--|
| MGC-1.5 BWA | Adult, Anesthesia Circuit, 1.5 m corrugated tubing, Options: 2L/3L Latex free breathing bag, HMEF, Anesthesia Mask, Gas sampling line       | 20 |  |
| MGC-1.8 BWA | Adult, Anesthesia Circuit, 1.8m corrugated tubing, Options: 2L/3L Latex breathing bag, B/V Filter, Anesthesia Mask, Gas sampling line       | 20 |  |
| MGE-1.5 BWP | Pediatric, Anesthesia Circuit, 1.5m corrugated tubing, Options:0.5L/1L Latex free breathing bag, HMEF, Anesthesia Mask, Gas sampling line   | 20 |  |
| MGE-1.8 BWP | Pediatric, Anesthesia Circuit, 1.8 m corrugated tubing, Options: 0.5 L/1 Latex free breathing bag, HMEF, Anesthesia Mask, Gas sampling line | 20 |  |