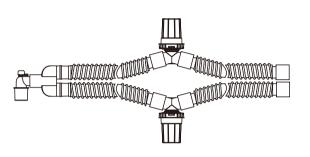

## Disposable Duo-Limb Anesthesia Circuit

Latex Free Reservior Bags

HME Filter

B/V Filter

Catheter Mount

Disposable Anesthesia Mask

Gas Sampling Line

| Disposable Duo-Limb Anesthesia Circuit |                                                                                                                                  |         |  |  |  |
|----------------------------------------|----------------------------------------------------------------------------------------------------------------------------------|---------|--|--|--|
| REF                                    | Specifications                                                                                                                   | Qty/CTN |  |  |  |
| MGC-1.5 ZF                             | Adult, Anesthesia Circuit, 1.5 m limbo tubing, Options: 2L/3L Latex free breathing bag, HMEF, Anesthesia Mask, Gas sampling line | 20      |  |  |  |
| MGC-1.8 ZF                             | Adult, Anesthesia Circuit, 1.8m limbo tubing, Options: 2L/3L Latex breathing bag, B/V Filter, Anesthesia Mask, Gas sampling line | 20      |  |  |  |