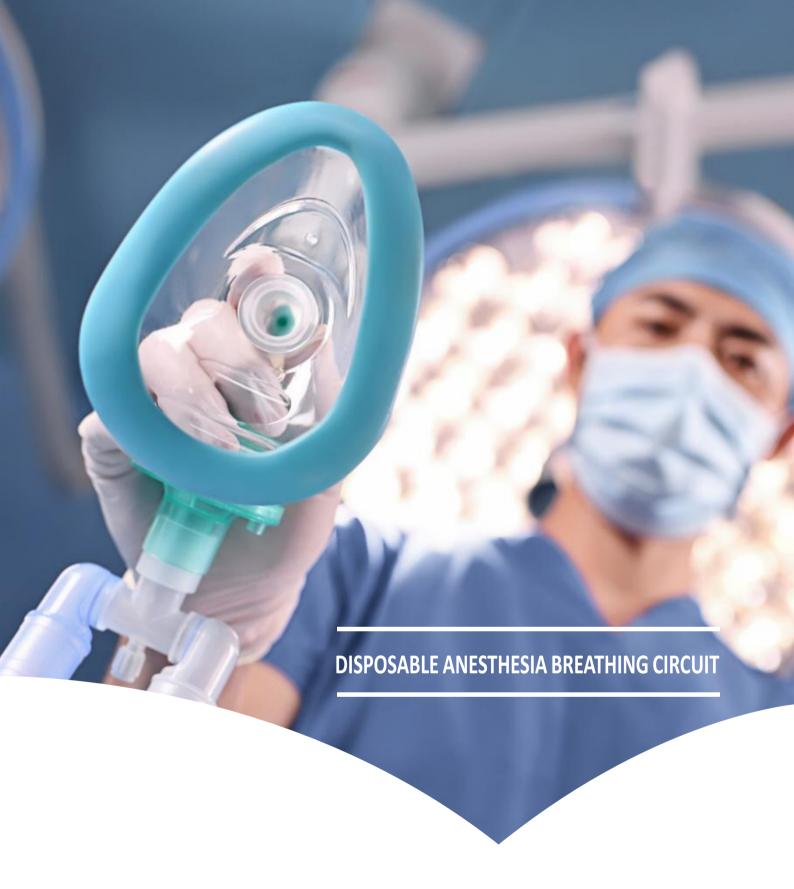

#### The science of anesthesia breathing circuits

The evidence based guidelines shows that anesthesia breathing circuit components can help to reduce infections, prevent cross contamination between patients and maintain normothermia.

#### Why single-use circuits

- Respiratory pathogens can be transmitted through breathing circuits used to provide anesthesia. This can put reusable circuits at risk for contamination of the next patient.
- The reuse of breathing circuits puts both patients and anesthesiologists at risk for hospital acquired infections. Disposable circuits can be an important part of prevention protocol.
- The OR has unique infection control issues compared with other clinical care areas—due to the patient's vulnerability and prolonged period under anesthesia. Consequently, microorganisms may be transmitted via contamination of normally sterile sites with a patient's own bacteria and transmission of bacteria to subsequent patients in the OR.

#### Disposable Anesthesia Mask (Inflatable)

The Disposable Anesthesia Mask is an anatomically correct shaped face mask designed for anesthetizing, oxygenating and ventilating any patient.

- Crystal clear dome for easy observation of the patient's condition
- Soft, shaped, air-filled cuff allows a tight fit to the patient's face
- Supplied with hook ring which can easily be removed if not needed
- The single patient use concept offers minimized risk of cross infection
- All sizes are delivered individually packed, sterile