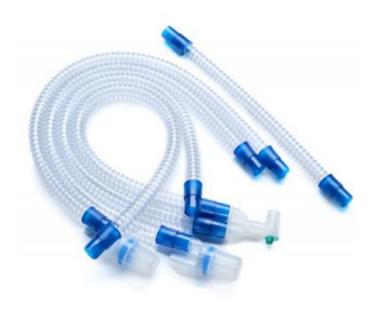

#### **Disposable Corrugated Anesthesia Circuit**

Latex Free Reservior Bags

HME Filter

B/V Filter

Catheter Mount

Disposable Anesthesia Mask

Gas Sampling Line

# Disposable Corrugated Anesthesia Circuit

| REF         | Specifications                                                                                                                              |    |  |
|-------------|---------------------------------------------------------------------------------------------------------------------------------------------|----|--|
| MGC-1.5 BWA | Adult, Anesthesia Circuit, 1.5 m corrugated tubing, Options: 2L/3L Latex free breathing bag, HMEF, Anesthesia Mask, Gas sampling line       | 20 |  |
| MGC-1.8 BWA | Adult, Anesthesia Circuit, 1.8m corrugated tubing, Options: 2L/3L Latex breathing bag, B/V Filter, Anesthesia Mask, Gas sampling line       | 20 |  |
| MGE-1.5 BWP | Pediatric, Anesthesia Circuit, 1.5m corrugated tubing, Options:0.5L/1L Latex free breathing bag, HMEF, Anesthesia Mask, Gas sampling line   | 20 |  |
| MGE-1.8 BWP | Pediatric, Anesthesia Circuit, 1.8 m corrugated tubing, Options: 0.5 L/1 Latex free breathing bag, HMEF, Anesthesia Mask, Gas sampling line | 20 |  |