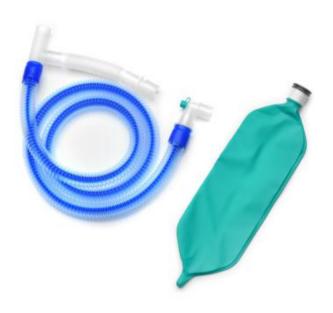

#### **Disposable Corrugated Anesthesia Circuit**

Latex Free Reservior Bags

HME Filter

B/V Filter

Catheter Mount

Disposable Anesthesia Mask

Gas Sampling Line

# Disposable Corrugated Anesthesia Circuit

| REF         | Specifications                                                                                                                              |    |  |
|-------------|---------------------------------------------------------------------------------------------------------------------------------------------|----|--|
| MGC-1.5 BWA | Adult, Anesthesia Circuit, 1.5 m corrugated tubing, Options: 2L/3L Latex free breathing bag, HMEF, Anesthesia Mask, Gas sampling line       | 20 |  |
| MGC-1.8 BWA | Adult, Anesthesia Circuit, 1.8m corrugated tubing, Options: 2L/3L Latex breathing bag, B/V Filter, Anesthesia Mask, Gas sampling line       | 20 |  |
| MGE-1.5 BWP | Pediatric, Anesthesia Circuit, 1.5m corrugated tubing, Options:0.5L/1L Latex free breathing bag, HMEF, Anesthesia Mask, Gas sampling line   | 20 |  |
| MGE-1.8 BWP | Pediatric, Anesthesia Circuit, 1.8 m corrugated tubing, Options: 0.5 L/1 Latex free breathing bag, HMEF, Anesthesia Mask, Gas sampling line | 20 |  |