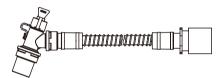

#### **Disposable Corrugated Anesthesia Circuit**

Latex Free Reservior Bags

HME Filter

B/V Filter

Catheter Mount

Disposable Anesthesia Mask

Gas Sampling Line

# Disposable Corrugated Anesthesia Circuit

| REF         | Specifications                                                                                                                              |    |  |
|-------------|---------------------------------------------------------------------------------------------------------------------------------------------|----|--|
| MGC-1.5 BWA | Adult, Anesthesia Circuit, 1.5 m corrugated tubing, Options: 2L/3L Latex free breathing bag, HMEF, Anesthesia Mask, Gas sampling line       | 20 |  |
| MGC-1.8 BWA | Adult, Anesthesia Circuit, 1.8m corrugated tubing, Options: 2L/3L Latex breathing bag, B/V Filter, Anesthesia Mask, Gas sampling line       | 20 |  |
| MGE-1.5 BWP | Pediatric, Anesthesia Circuit, 1.5m corrugated tubing, Options:0.5L/1L Latex free breathing bag, HMEF, Anesthesia Mask, Gas sampling line   | 20 |  |
| MGE-1.8 BWP | Pediatric, Anesthesia Circuit, 1.8 m corrugated tubing, Options: 0.5 L/1 Latex free breathing bag, HMEF, Anesthesia Mask, Gas sampling line | 20 |  |