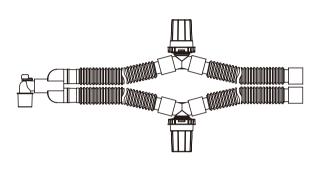

## **Disposable Coaxial Anesthesia Circuit**

Latex Free Reservior Bags

HME Filter

B/V Filter

Catheter Mount

Disposable Anesthesia Mask

Gas Sampling Line

| Disposable Coaxial Anesthesia Circuit |                                                                                                                                    |         |  |  |  |
|---------------------------------------|------------------------------------------------------------------------------------------------------------------------------------|---------|--|--|--|
| REF                                   | Specifications                                                                                                                     | Qty/CTN |  |  |  |
| MGC-1.5 GZ                            | Adult, Anesthesia Circuit, 1.5 m coaxial tubing, Options: 2L/3L Latex free breathing bag, HMEF, Anesthesia Mask, Gas sampling line | 20      |  |  |  |
| MGC-1.8 GZ                            | Adult, Anesthesia Circuit, 1.8m coaxial tubing, Options: 2L/3L Latex breathing bag, B/V Filter, Anesthesia Mask, Gas sampling line | 20      |  |  |  |