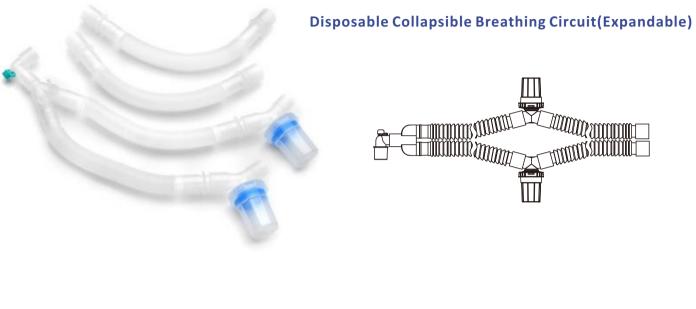

Latex Free Reservior Bags

HME Filter

B/V Filter

Catheter Mount

Disposable Anesthesia Mask

Gas Sampling Line

| Disposable Collapsible Anesthesia Circuit(Expandable) |                                                                                                                                             |         |  |  |
|-------------------------------------------------------|---------------------------------------------------------------------------------------------------------------------------------------------|---------|--|--|
| REF                                                   | Specifications                                                                                                                              | Qty/CTN |  |  |
| MGC-1.5 SSA                                           | Adult, Anesthesia Circuit, 1.5m expandable tubing, Options: 2L/3L Latex free breathing bag, HMEF, Anesthesia Mask, Gas sampling line        | 40      |  |  |
| MGC-1.8 SSA                                           | Adult, Anesthesia Circuit, 1.8m expandable tubing, Options: 2L/3L Latex breathing bag, B/V Filter, Anesthesia Mask, Gas sampling line       | 40      |  |  |
| MGE-1.5 SSP                                           | Pediatric, Anesthesia Circuit, 1.5 m expandable tubing, Options: 0.5 L/1 Latex free breathing bag, HMEF, Anesthesia Mask, Gas sampling line | 40      |  |  |
| MGE-1.8 SSP                                           | Pediatric, Anesthesia Circuit, 1.8m expandable tubing, Options:0.5L/1L Latex free breathing bag, HMEF, Anesthesia Mask, Gas sampling line   | 40      |  |  |