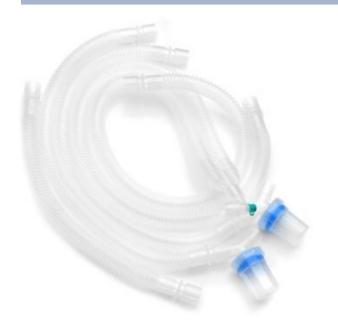

#### **Disposable Corrugated Anesthesia Circuit**

Latex Free Reservior Bags

HME Filter

B/V Filter

Catheter Mount

Disposable Anesthesia Mask

Gas Sampling Line

# Disposable Corrugated Anesthesia Circuit

| REF         | Specifications                                                                                                                              |    |  |
|-------------|---------------------------------------------------------------------------------------------------------------------------------------------|----|--|
| MGC-1.5 BWA | Adult, Anesthesia Circuit, 1.5 m corrugated tubing, Options: 2L/3L Latex free breathing bag, HMEF, Anesthesia Mask, Gas sampling line       | 20 |  |
| MGC-1.8 BWA | Adult, Anesthesia Circuit, 1.8m corrugated tubing, Options: 2L/3L Latex breathing bag, B/V Filter, Anesthesia Mask, Gas sampling line       | 20 |  |
| MGE-1.5 BWP | Pediatric, Anesthesia Circuit, 1.5m corrugated tubing, Options:0.5L/1L Latex free breathing bag, HMEF, Anesthesia Mask, Gas sampling line   | 20 |  |
| MGE-1.8 BWP | Pediatric, Anesthesia Circuit, 1.8 m corrugated tubing, Options: 0.5 L/1 Latex free breathing bag, HMEF, Anesthesia Mask, Gas sampling line | 20 |  |