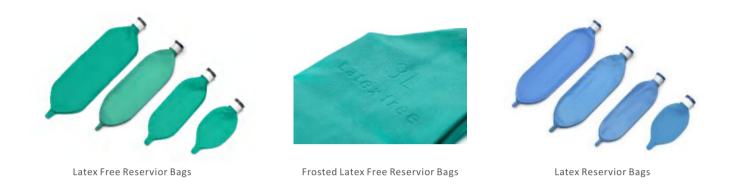

#### Reservoir Bags (Breathing Bags)

A range of single use reservoir bags for use in various clinical applications in a range of sizes .

| Reservoir b | ags                     |         |
|-------------|-------------------------|---------|
| REF         | Specifications          | Qty/CTN |
| LFR-05      | Latex Free 0.5L         | 200     |
| LFR-10      | Latex Free 1L           | 150     |
| LFR-20      | Latex Free 2L           | 100     |
| LFR-30      | Latex Free 3L           | 100     |
| LFR-05M     | Frosted Latex Free 0.5L | 200     |
| LFR-10M     | Frosted Latex Free 1L   | 150     |
| LFR-20M     | Frosted Latex Free 2L   | 100     |
| LFR-30M     | Frosted Latex Free 3L   | 100     |
| LRB-05      | Latex 0.5L              | 200     |
| LRB-10      | Latex 1L                | 150     |
| LRB-20      | Latex 2L                | 100     |
| LRB-30      | Latex 3L                | 100     |