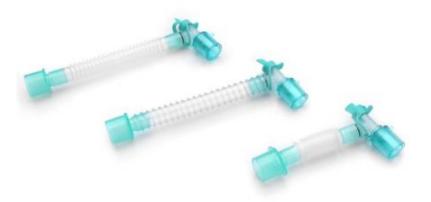

| Disposable Collapsible Breathing Circuit(Expandable) |                                                                                                           |         |  |  |
|------------------------------------------------------|-----------------------------------------------------------------------------------------------------------|---------|--|--|
| REF                                                  | Specifications                                                                                            | Qty/CTN |  |  |
| HGC-1.5 SSA                                          | Adult, Breathing Circuit, 1.5m collapsible tubing, Options: Filters, Gas sampling line, extra limb        | 15      |  |  |
| HGC-1.8 SSA                                          | Adult, Breathing Circuit , 1.8m collapsible tubing, Options: Filters, Gas sampling line, extra limb       | 15      |  |  |
| HGE-1.5 SSP                                          | Pediatric, Breathing Circuit, 1.5m collapsible tubing,<br>Options: Filters, Gas sampling line, extra limb | 15      |  |  |
| HGE-1.8 SSP                                          | Pediatric, Breathing Circuit, 1.8m collapsible tubing,<br>Options: Filters, Gas sampling line, extra limb | 15      |  |  |