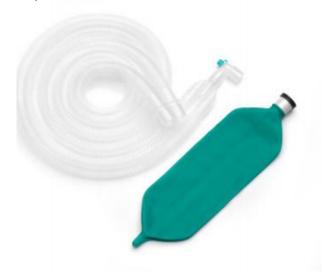

#### **Disposable Corrugated Anesthesia Circuit**

Latex Free Reservior Bags

HME Filter

B/V Filter

Catheter Mount

Disposable Anesthesia Mask

Gas Sampling Line

# Disposable Corrugated Anesthesia Circuit

| REF         | Specifications                                                                                                                              |    |  |
|-------------|---------------------------------------------------------------------------------------------------------------------------------------------|----|--|
| MGC-1.5 BWA | Adult, Anesthesia Circuit, 1.5 m corrugated tubing, Options: 2L/3L Latex free breathing bag, HMEF, Anesthesia Mask, Gas sampling line       | 20 |  |
| MGC-1.8 BWA | Adult, Anesthesia Circuit, 1.8m corrugated tubing, Options: 2L/3L Latex breathing bag, B/V Filter, Anesthesia Mask, Gas sampling line       | 20 |  |
| MGE-1.5 BWP | Pediatric, Anesthesia Circuit, 1.5m corrugated tubing, Options:0.5L/1L Latex free breathing bag, HMEF, Anesthesia Mask, Gas sampling line   | 20 |  |
| MGE-1.8 BWP | Pediatric, Anesthesia Circuit, 1.8 m corrugated tubing, Options: 0.5 L/1 Latex free breathing bag, HMEF, Anesthesia Mask, Gas sampling line | 20 |  |

#### Reservoir Bags (Breathing Bags)

A range of single use reservoir bags for use in various clinical applications in a range of sizes .

| Reservoir b | ags                     |         |
|-------------|-------------------------|---------|
| REF         | Specifications          | Qty/CTN |
| LFR-05      | Latex Free 0.5L         | 200     |
| LFR-10      | Latex Free 1L           | 150     |
| LFR-20      | Latex Free 2L           | 100     |
| LFR-30      | Latex Free 3L           | 100     |
| LFR-05M     | Frosted Latex Free 0.5L | 200     |
| LFR-10M     | Frosted Latex Free 1L   | 150     |
| LFR-20M     | Frosted Latex Free 2L   | 100     |
| LFR-30M     | Frosted Latex Free 3L   | 100     |
| LRB-05      | Latex 0.5L              | 200     |
| LRB-10      | Latex 1L                | 150     |
| LRB-20      | Latex 2L                | 100     |
| LRB-30      | Latex 3L                | 100     |