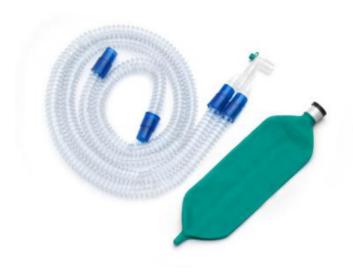

#### **Disposable Corrugated Anesthesia Circuit**

Latex Free Reservior Bags

HME Filter

B/V Filter

Catheter Mount

Disposable Anesthesia Mask

Gas Sampling Line

# Disposable Corrugated Anesthesia Circuit

| REF         | Specifications                                                                                                                              |    |  |
|-------------|---------------------------------------------------------------------------------------------------------------------------------------------|----|--|
| MGC-1.5 BWA | Adult, Anesthesia Circuit, 1.5 m corrugated tubing, Options: 2L/3L Latex free breathing bag, HMEF, Anesthesia Mask, Gas sampling line       | 20 |  |
| MGC-1.8 BWA | Adult, Anesthesia Circuit, 1.8m corrugated tubing, Options: 2L/3L Latex breathing bag, B/V Filter, Anesthesia Mask, Gas sampling line       | 20 |  |
| MGE-1.5 BWP | Pediatric, Anesthesia Circuit, 1.5m corrugated tubing, Options:0.5L/1L Latex free breathing bag, HMEF, Anesthesia Mask, Gas sampling line   | 20 |  |
| MGE-1.8 BWP | Pediatric, Anesthesia Circuit, 1.8 m corrugated tubing, Options: 0.5 L/1 Latex free breathing bag, HMEF, Anesthesia Mask, Gas sampling line | 20 |  |