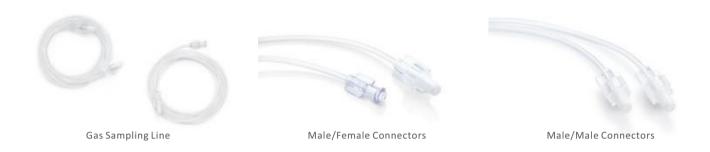

#### **Gas Sampling Line**

Gas sampling lines are used to deliver gas samples to a monitoring device for the measurement of respiratory gases.

| Gas Sampling Line |                             |         |  |  |
|-------------------|-----------------------------|---------|--|--|
| REF               | Specifications              | Qty/CTN |  |  |
| GMF-15            | 1.5m Male/Female Connectors | 600     |  |  |
| GMF-18            | 1.8m Male/Female Connectors | 600     |  |  |
| GMF-30            | 3.0m Male/Female Connectors | 600     |  |  |
| GMM-15            | 1.5mMale/Male Connectors    | 600     |  |  |
| GMM-18            | 1.8m Male/Male Connectors   | 600     |  |  |
| GMM-30            | 3.0m Male/Male Connectors   | 600     |  |  |